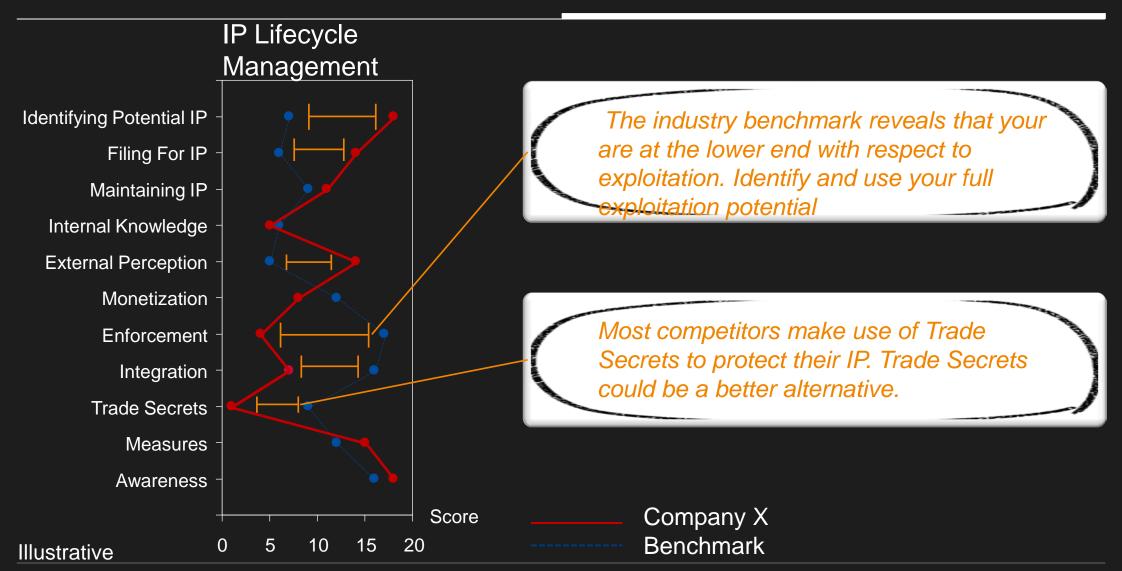

# The assessment rating identifies the strengths and weaknesses of your IP function

#### Actual situation vs. benchmark

### Deriving valuable insights by benchmarking your IP performance