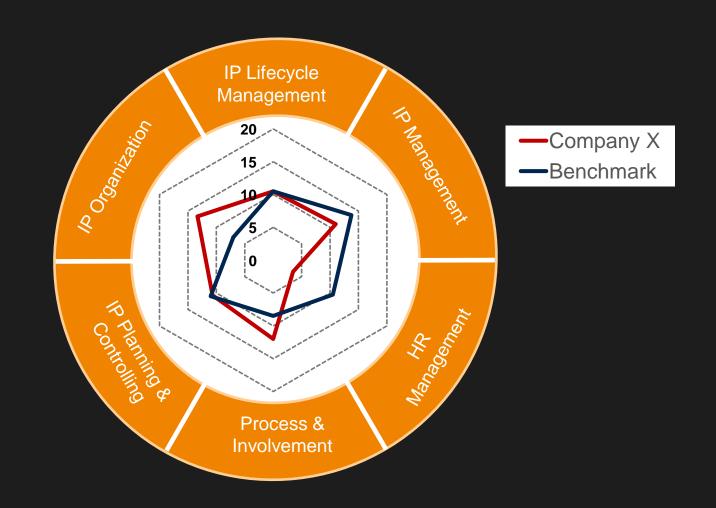

#### Actual situation vs. benchmark

## The radar chart on three levels provides ratings for each criteria which allows a detailed discussion of all key activity fields

### Deriving valuable insights by benchmarking your IP performance