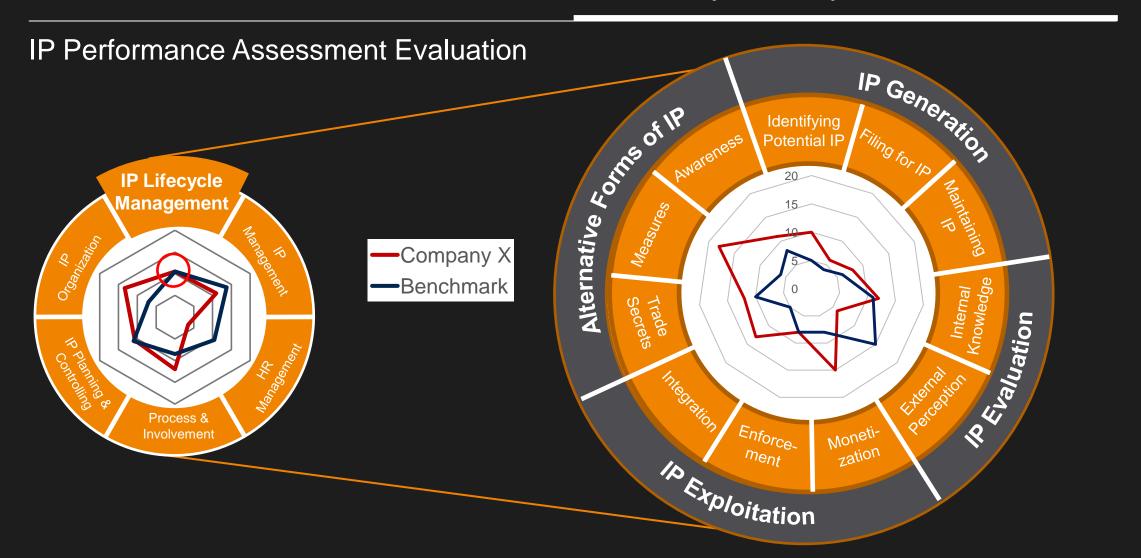

## The radar chart on three levels provides ratings for each criteria which allows a detailed discussion of all key activity fields

### Deriving valuable insights by benchmarking your IP performance